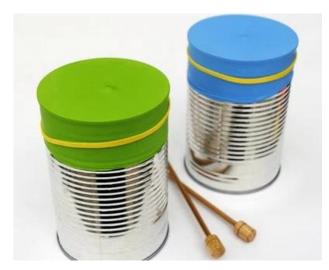

## THEME CHALLEGE! WEEK 16 Making music week!

For this challenge we would like you to explore music. We want to see and hear just how creative you can be. You could; write a song, sing your favourite song, play an instrument, play a NEW instrument, you could even make your own instrument.