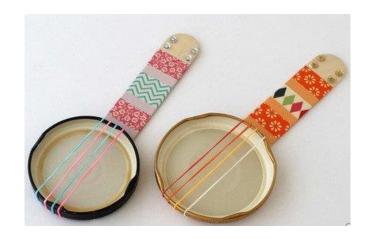

## THEME CHALLEGE! WEEK 16 Making music week!

For this challenge we would like you to explore music. We want to see and hear just how creative you can be. You could; write a song, sing your favourite song, play an instrument, play a NEW instrument, you could even make your own instrument.